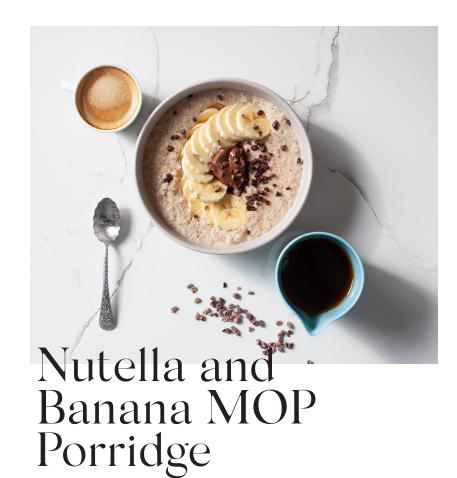

## Step 2

Top with sliced banana & nutella, or for a healthier option try nut butter and cacao nibs. Drizzle with maple syrup!

ENJOYX